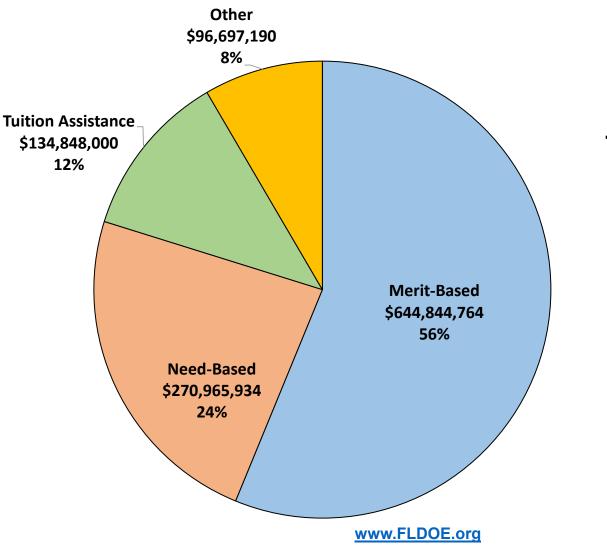

#### 2023-24 Appropriations by Category

Total Appropriation: \$1,126,268,252

<sup>© 2020,</sup> Florida Department of Education. All Rights Reserved.